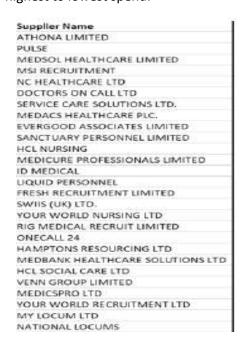

3. Please can you provide the list of recruitment agencies that are supplying to your trust in order of amount spent with each agency – highest to lowest.

Please see table below for the suppliers used in April 2020 to March 2021 in order of highest to lowest spend.