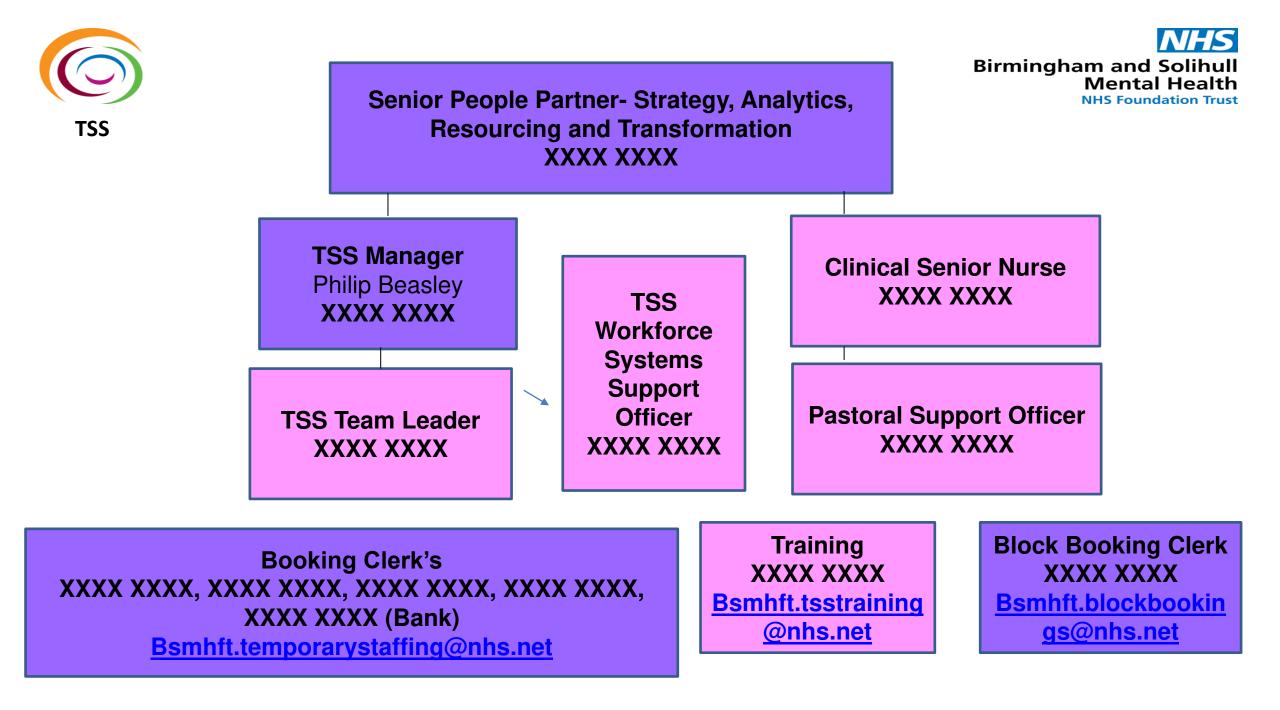

## **People and Organisational Development Directorate**

| People Senior Team                                                                                                                                                                                                                 |     | Deputy Director<br>Byron Currie By<br>Head of Peo<br>Jo Munns j.r                                                                                                                                                                                                                | ron.curri | e@nhs.net<br>Culture                                                                                                                                                                                                                              | Birmingha    | Mental Health<br>NHS Foundation Trust        |  |
|------------------------------------------------------------------------------------------------------------------------------------------------------------------------------------------------------------------------------------|-----|----------------------------------------------------------------------------------------------------------------------------------------------------------------------------------------------------------------------------------------------------------------------------------|-----------|---------------------------------------------------------------------------------------------------------------------------------------------------------------------------------------------------------------------------------------------------|--------------|----------------------------------------------|--|
| Senior People Partn<br>Operations<br>XXXX XXXX                                                                                                                                                                                     | er- | Senior People Partner-<br>Operations<br>XXXX XXXX                                                                                                                                                                                                                                |           | Senior People Partner-<br>Strategy, Analytics,<br>Resourcing and<br>Transformation<br>XXXX XXXX                                                                                                                                                   |              | Culture<br>Officer<br>XXXX XXXX              |  |
| <ul> <li>Operations</li> <li>1. Acute and Urgent<br/>Care Services</li> <li>2. Secure and<br/>Offender Services</li> <li>Specialist</li> <li>1. Medical Workforce<br/>(out of scope)</li> <li>2. Emergency<br/>Planning</li> </ul> |     | <ul> <li>Operations</li> <li>1. ICCR and Older<br/>People and<br/>Specialties</li> <li>2. Corporate (incl SSL)</li> <li>Specialist</li> <li>1. Wellbeing and OH</li> <li>2. Policy and Tool Kit<br/>Development,</li> <li>3. Reporting</li> <li>4. National T&amp;C's</li> </ul> |           | <ol> <li>Resourcing (TSS<br/>out of scope)</li> <li>Workforce<br/>Information and<br/>Analytics</li> <li>Workforce Planning<br/>and Transformation</li> <li>People Strategy<br/>oversight, Review<br/>and Governance</li> <li>Projects</li> </ol> | Partne<br>Wo | or People<br>r- Medical<br>rkforce<br>X XXXX |  |