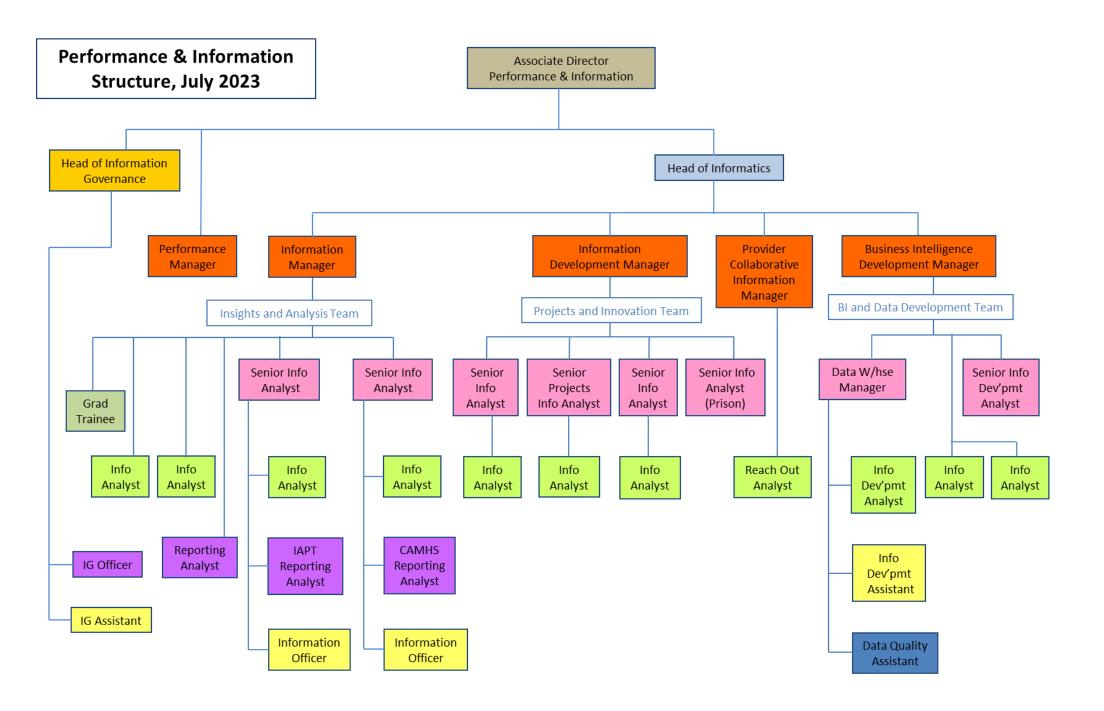

#### Request

I want all of the below:

- organisational structure charts for the ICT Team
- organisational structure charts for the Finance Team
- structure chart with Executive Directors
- organisational chart for Data Analysis/Informatic Team